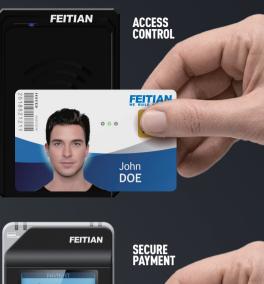

is performed within the card, therefore the fingerprint data will never leave the card.

FEITIAN Fingerprint Card is the perfect combination of portability and security for payment and access control.