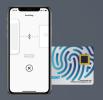

### No Database

Fingerprint data capture / storage / matching is performed within the card, no extra database required.

Mobile app enrollment via bluetooth